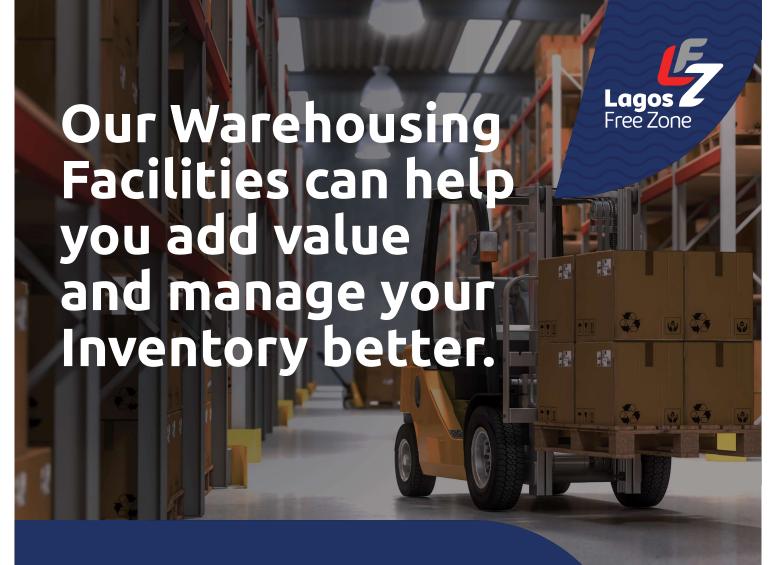

LFZ offers world class warehouse facilities with the added benefit of the Zone's integration with Lekki Deep Sea Port and preferential tax policies.

#### **WAREHOUSE FEATURES**

- 9,000 Sq mts built up area
- Dedicated power and water supply
- Fibre reinforced concrete floor
- 3,450 sq mts of hard stand area for parking, loading, and unloading
- 8 loading bays with automatic roller shutter doors

- Automatic Entrance gate with remote control and motion sensor
- Interior storage area illumination with Highbay lights and exterior area lighting
- Available with all internal infrastructure road, street lights, drains
- Floor load carrying capacity- 6tons/ sqm